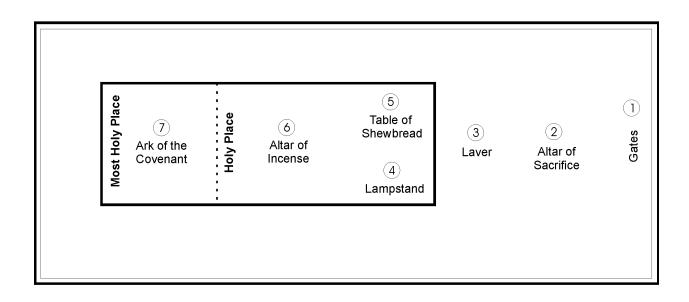

## THE SANCTUARY A MODEL FOR PRAYER

## KEY

- 1. Enter with praise Psalm 100; Luke 10:21.
- 2. Confession 1 John 1:8-9; Romans 10:9; 2 Timothy 2:19.
- 3. Washing through the Word/Listen to God Ephesians 5:25-26; John 17:17.
- 4. Baptism of the Holy Spirit Luke 11:13; Galatians 5:22-25.
- 5. Strength for the day John 6:32-33; Romans 13:12-14; Put on the whole armor of God Ephesians 6:10-18 (see p. 28).
- 6. Intercession Philippians 1:3-4; Romans 1:9-10.
- 7. Experience intimate communion Psalm 16:8,11. Enter into the heavenly sanctuary with Christ. Hebrews 10:19, 20 (in the context of Mt. 27:51a, Hebrews 9:8-14, Hebrews 10:11-22)